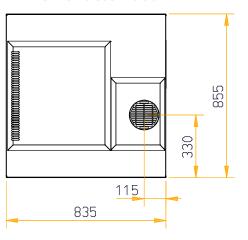

## **TDR 5 ventless hood**

#### **Dimensions TDR 5 hood**

| Nidth        | 835 mm |
|--------------|--------|
| Depth        | 855 mm |
| Height       | 375 mm |
| Net weight   | 72 kg  |
| Gross weight | 90 kg  |