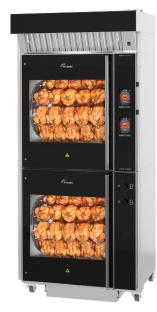

#### Accessories

• Charcoal filter, set of 5

See separate data sheets for detailed rotisserie information

TDR 5 S auto-clean with ventless hood

TDR 8 + 8 S with ventless hood

# **TDR 8 ventless hood**

| <br> | _   |
|------|-----|
| 345  | 375 |

#### Dimensions TDR 8 | TDR 8 + 8 hood

| Width        | 995 mm |
|--------------|--------|
| Depth        | 970 mm |
| Height       | 375 mm |
| Net weight   | 77 kg  |
| Gross weight | 97 kg  |