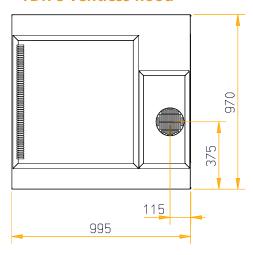

# **TDR 8 ventless hood**

| <br> | _   |
|------|-----|
| 345  | 375 |

#### Dimensions TDR 8 | TDR 8 + 8 hood

| Width        | 995 mm |
|--------------|--------|
| Depth        | 970 mm |
| Height       | 375 mm |
| Net weight   | 77 kg  |
| Gross weight | 97 kg  |