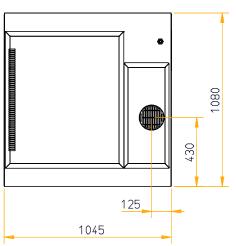

# TDR 8 auto-clean ventless hood Dimensions LDR 8 auto-clean | LDR 8 + 8

| р — q |     | _ / | _ |
|-------|-----|-----|---|
|       | 340 | 375 |   |

|     |     | _ |
|-----|-----|---|
| 340 | 375 | L |

#### Dimensions TDR 8 auto-clean | TDR 8 + 8 auto-clean hood

| Width        | 1045 mm |
|--------------|---------|
| Depth        | 1080 mm |
| Height       | 375 mm  |
| Net weight   | 82 kg   |
| Gross weight | 102 kg  |