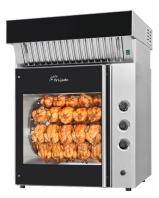

e

Ventless hood

The features of the ventless hood are as simple as they are effective. With the ventless hood, it is not necessary to spend time and money on installing a central extraction system.

The ventless hoods have an advanced filtration process which removes virtually all smoke, grease particles and odors from the air stream and returns fresh air to ambient conditions. As a result, you'll not only **save on energy consumption** but also maintain a disturbance-free climate within your store.

**Unmatched flexibility** With the freedom to position the rotisserie anywhere within your store, you can optimize your ventilation setup according to your specific needs.

The ventless hood is a self-contained venting system and has a matching design with all our (electric) TDR's & LDR's.



TDR 8 M with ventless hood



LDR 8 S auto-clean with ventless hood

# **Features ventless hood**

#### **Top features**

- Eliminates need for central extraction system
- Extracts smoke, fat and odors through a powerful filtration system
- Recirculates air through five charcoal filters
- Filters easily accessed from front of unit
- Flexibility position the rotisserie anywhere in the store
- Noise level under 70 db
- Separate power connection

#### Standard characteristics

- Easy to clean
- Easy to install
- Matching design with TDR and LDR, single and stacked units

#### Accessories

• Charcoal filter, set of 5

See separate data sheets for detailed rotisserie information



TDR 5 S auto-clean with ventless hood



TDR 8 + 8 S with ventless hood





## **TDR 5 ventless hood**



# **T