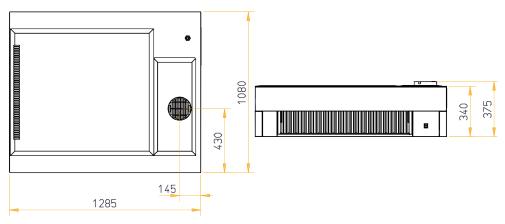

# TDR 8 auto-clean ventless hood Dimensions LDR 8 auto-clean | LDR 8 + 8

| р — q |     | _ / | _ |
|-------|-----|-----|---|
|       | 340 | 375 |   |

|     |     | _ |
|-----|-----|---|
| 340 | 375 | L |

# auto-clean hood

| Width        | 1285 mm |
|--------------|---------|
| Depth        | 1080 mm |
| Height       | 375 mm  |
| Net weight   | 90 kg   |
| Gross weight | 125 kg  |