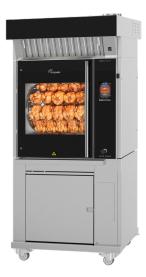

## **TDR 5 ventless hood**

#### **Dimensions TDR 5 hood**

| Nidth        | 835 mm |
|--------------|--------|
| Depth        | 855 mm |
| Height       | 375 mm |
| Net weight   | 72 kg  |
| Gross weight | 90 kg  |