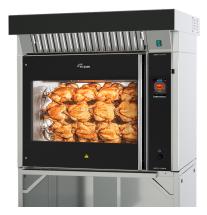

#### Accessories

• Charcoal filter, set of 5

See separate data sheets for detailed rotisserie information

TDR 5 S auto-clean with ventless hood

TDR 8 + 8 S with ventless hood