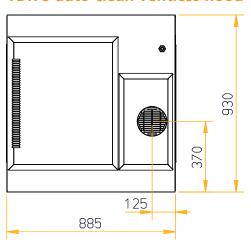

## TDR 5 auto-clean ventless hood

375

345

#### **Dimensions TDR 5 auto-clean hood**

| Width        | 885 mm |
|--------------|--------|
| Depth        | 930 mm |
| Height       | 375 mm |
| Net weight   | 77 kg  |
| Gross weight | 95 kg  |