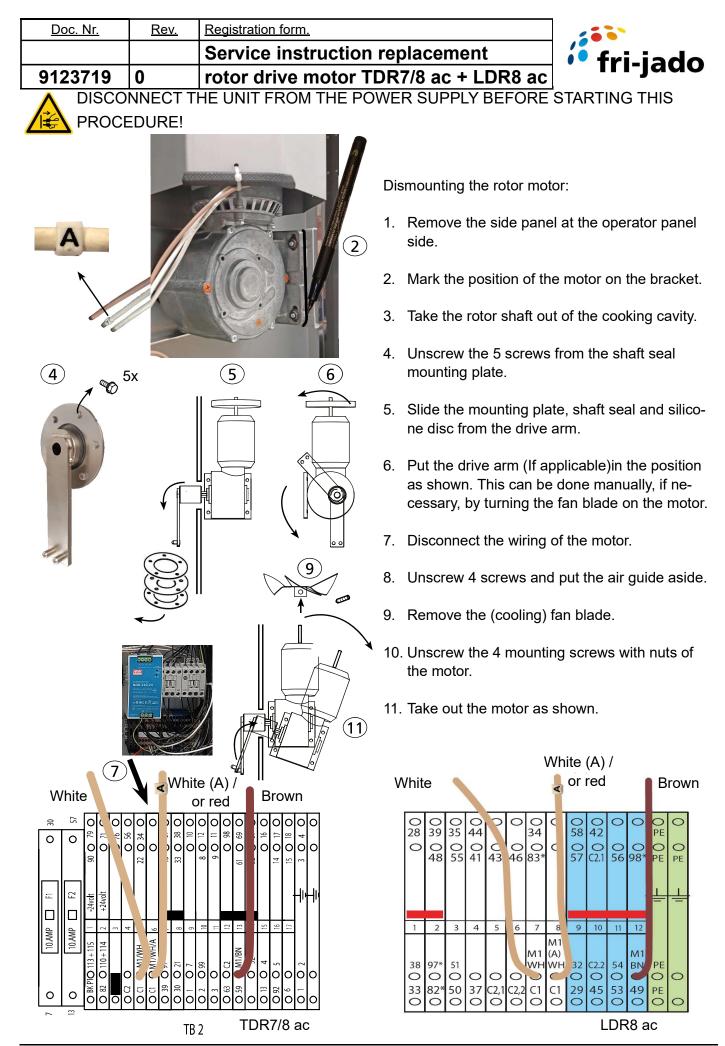

| <u>Doc. Nr.</u> | <u>Rev.</u> | Registration form.                    |          |  |
|-----------------|-------------|---------------------------------------|----------|--|
|                 |             | Service instruction replacement       | fri-jado |  |
| 9123719         | 0           | rotor drive motor TDR7/8 ac + LDR8 ac | in-jauo  |  |