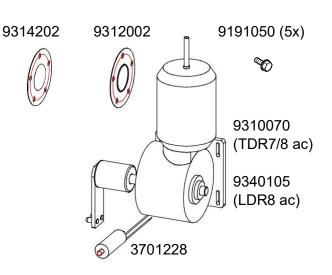

The service instruction is applicable for service kit 9310070s and 9340105s.

Contents service kit 9310070s for TDR7/8 ac:

| 9310070 | 1x | Ass. rotor drive    |
|---------|----|---------------------|
| 3701228 | 1x | Capacitor 2,5 µF    |
| 9312002 | 1x | Shaft seal 5 holes  |
| 9314202 | 1x | Silicone disc Ø100  |
| 9191050 | 5x | Hexagon screw M5x18 |
| 9123719 | 1x | This instruction    |

Contents service kit 9340105s for LDR8 ac:

| 9340105 | 1x | Ass. rotor drive    |
|---------|----|---------------------|
| 3701228 | 1x | Capacitor 2,5 µF    |
| 9312002 | 1x | Shaft seal 5 holes  |
| 9314202 | 1x | Silicone dis Ø100   |
| 9191050 | 5x | Hexagon screw M5x18 |
| 9123719 | 1x | This instruction    |
|         |    |                     |