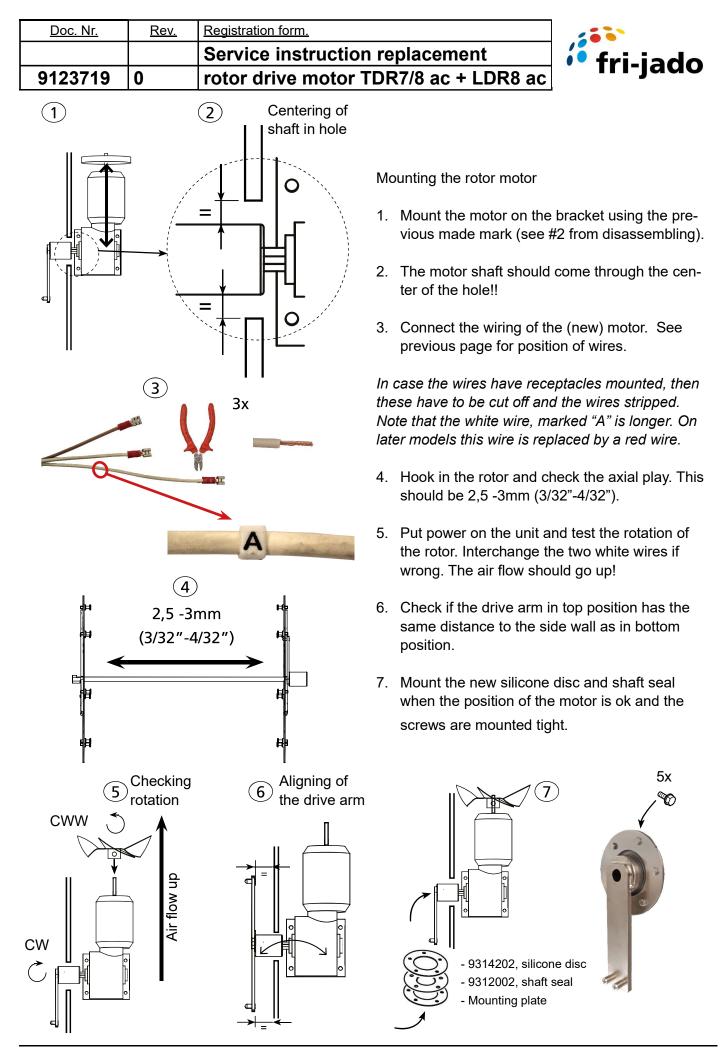

| <u>Doc. Nr.</u> | <u>Rev.</u> | Registration form.                    |          |  |
|-----------------|-------------|---------------------------------------|----------|--|
|                 |             | Service instruction replacement       | fri-jado |  |
| 9123719         | 0           | rotor drive motor TDR7/8 ac + LDR8 ac | in-jauo  |  |